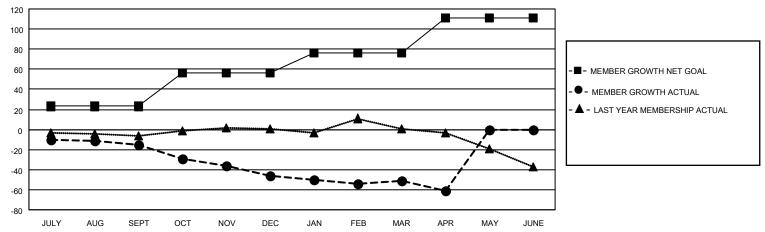

## GOALS AND ACTUAL MEMBERS CUMULATIVE

| DROPPED CLUBS: 1 |     | 22 CLUBS OF 46 ADDED 1 OR MORE<br>NEW MEMBERS | GENDER DISTRIBUTION  MALE 994 (77.60%)  FEMALE 287 (22.40%) |               |     |
|------------------|-----|-----------------------------------------------|-------------------------------------------------------------|---------------|-----|
| DROPPED MEMBERS  |     |                                               | T EIVI/ LEE                                                 | 201 (22.1070) |     |
| DECEASED         | 15  | CLICK HERE FOR CUMULATIVE                     | TOTAL FAMILY UNIT MEMBERS                                   |               | 155 |
| CLUB CANCELLED   | 0   | MEMBERSHIP DATA                               |                                                             |               | 70  |
| OTHER 108        |     |                                               | FAMILY MEMBERS PAYING HALF DUES                             |               | 78  |
| TOTAL            | 123 |                                               |                                                             |               |     |